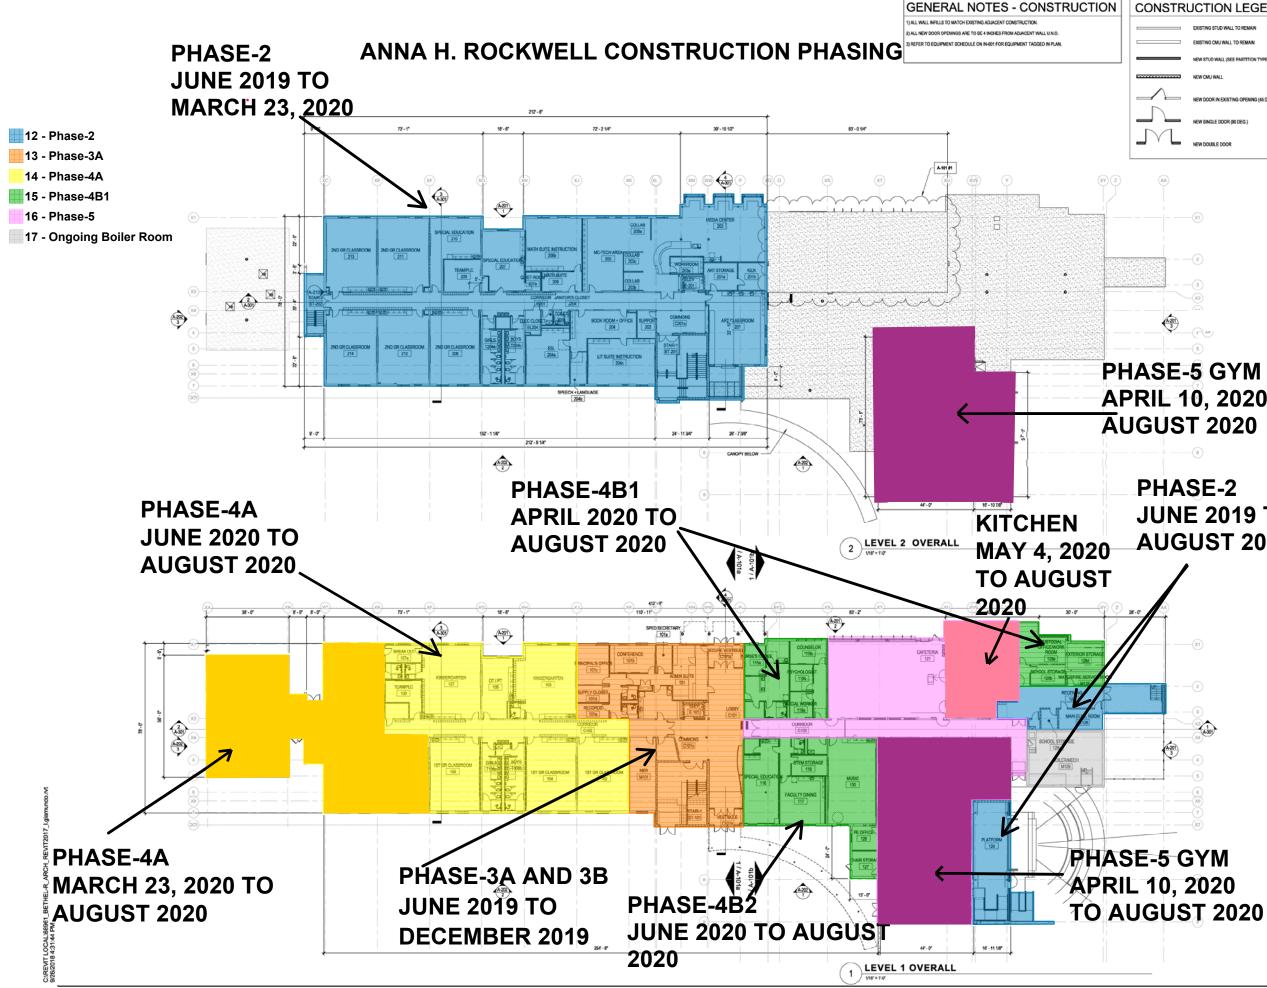

## CONSTRUCTION LEGEND

NEW DOUBLE DOO

**JUNE 2019 TO AUGUST 2020**  Owner: TOWN OF BETHEL 1 School Street, Bethel, CT 06801 203.794.8601

Stamford, CT 06901 T. +1 203 251 7400 E. +1 203 251 7474

HIZZO CORPORATI H Triangle St, Danbury